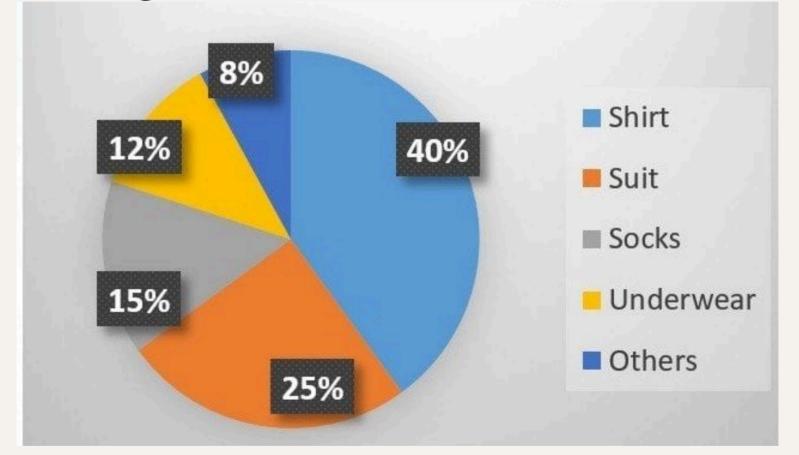

## Product Range Distribution

Alesta Fashion Group GmbH specializes in a variety of garment categories, with a focus on high-demand products. Our product range distribution is as follows:

• Shirts: 40%

• Suits: 25%

• Socks: 15%

• Underwear: 12%

• Others: 8%

Our primary emphasis on shirts and suits underscores our expertise in these segments, which collectively represent a significant portion of our product range.