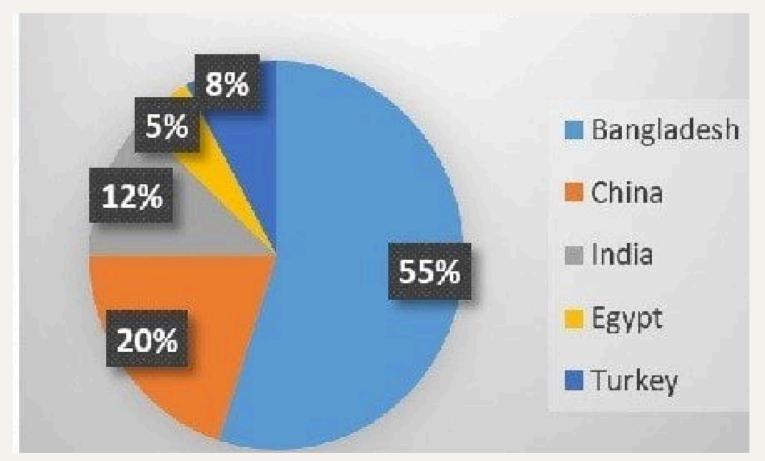

### Production Capacity & Product Distribution

Our global production capabilities are designed to meet diverse market demands efficiently. Below is a breakdown of our current production capacity by country:

• Bangladesh: 55%

• India: 20%

• China: 12%

• Turkey: 8%

• Egypt: 5%

This distribution showcases our strategic emphasis on high-volume production in Bangladesh, reinforcing our operational strengths and ability to scale our offerings.